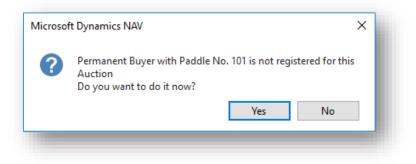

### REGISTER BUYER TO AN AUCTION ON THE AUCTION DAY PAGE

If you attempt to assign lot to unregistered buyer, a message appears.

1. Select **Yes** to register the buyer for this auction.

The Paddle No. window opens.
 Select OK to confirm the paddle number for the buyer.

| Paddle No.                  | ×            |
|-----------------------------|--------------|
| Please enter the Paddle No. | OK<br>Cancel |
| 101                         |              |

3. Select **OK** to close confirmation message.