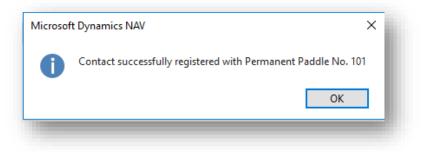

### REGISTER BUYER TO AN AUCTION ON THE AUCTION DAY PAGE

If you attempt to assign lot to unregistered buyer, a message appears.

1. Select **Yes** to register the buyer for this auction.

The Paddle No. window opens.
 Select OK to confirm the paddle number for the buyer.

| Paddle No.                  | ×            |
|-----------------------------|--------------|
| Please enter the Paddle No. | OK<br>Cancel |
| 101                         |              |

3. Select **OK** to close confirmation message.