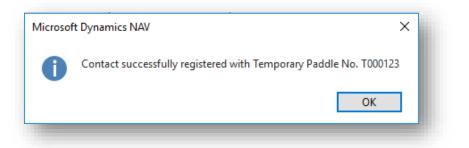

#### 5. Select **OK** to confirm.

| NOTE         |                                                                                                                                                       |
|--------------|-------------------------------------------------------------------------------------------------------------------------------------------------------|
| If the buyer | is already registered to selected auction, message appears.                                                                                           |
| Microsof     | 't Dynamics NAV X                                                                                                                                     |
| ?            | This contact has already been registered by<br>EVOSOFT\PAULINA.DRUMEW at 11:36:15 with Paddle No T000120!<br>Do you want to Assign an another Paddle? |
|              | Yes No                                                                                                                                                |
|              |                                                                                                                                                       |
| Select Yes   | to assign another paddle, or <b>No</b> to cancel.                                                                                                     |